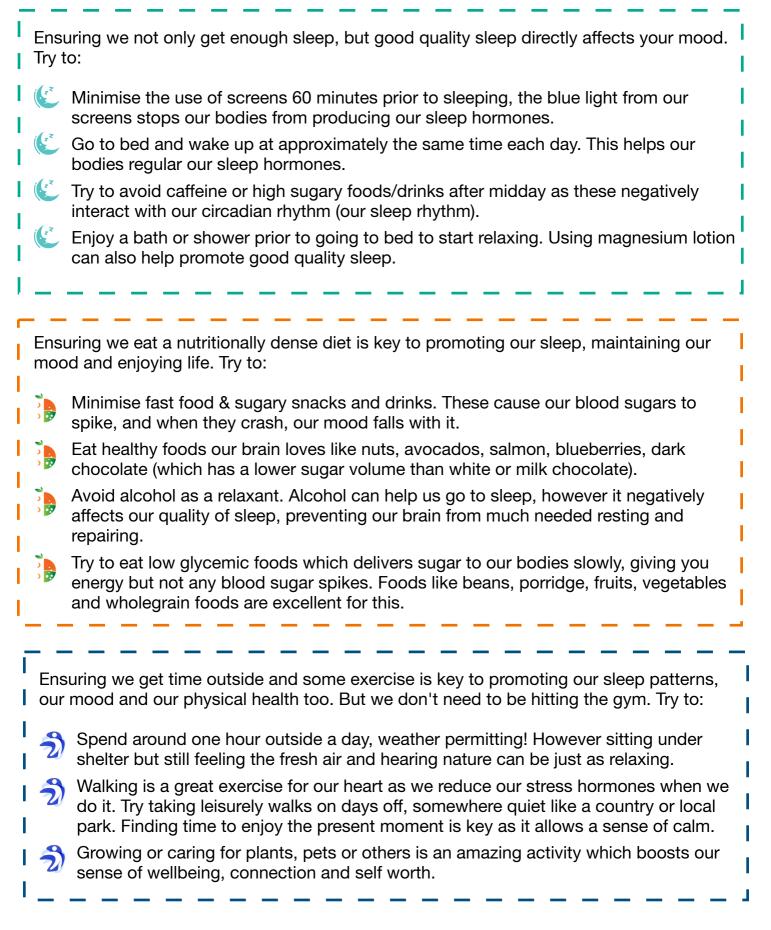

## Mental Health Self Care Guide

Mental Health conditions affect 1 in 4 people in the UK. Anyone can suffer from a mental health condition & many celebrities have spoke about their experiences; from Prince Harry, Adele, J.K Rowling & Mariah Carey. Mental health conditions can affect anyone at anytime, but there are steps we can take to promote our own mental health.