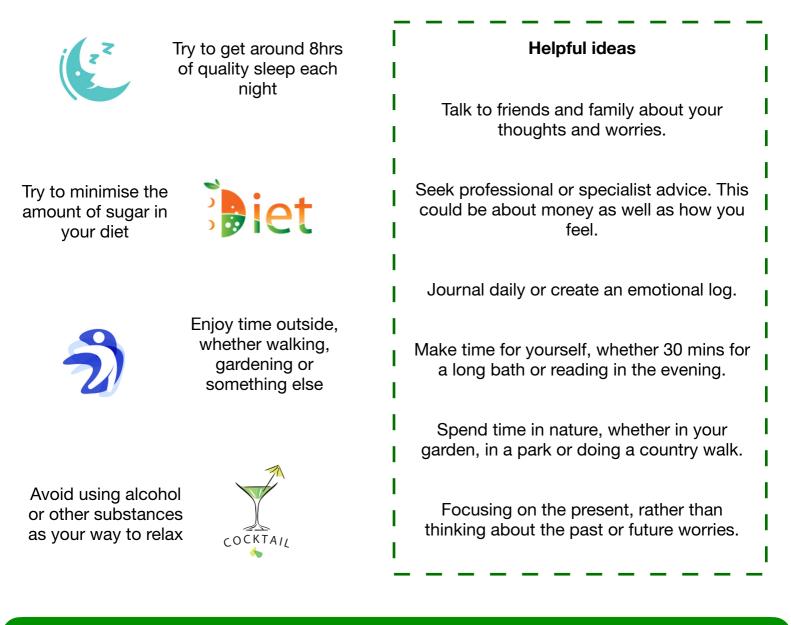

## Mental Health Self Care Guide

Mental Health conditions affect 1 in 4 people in the UK. Anyone can suffer from a mental health condition & many celebrities have spoke about their experiences; from Prince Harry, Adele, J.K Rowling & Mariah Carey. Mental health conditions can affect anyone at anytime, but there are steps we can take to promote our own mental health.